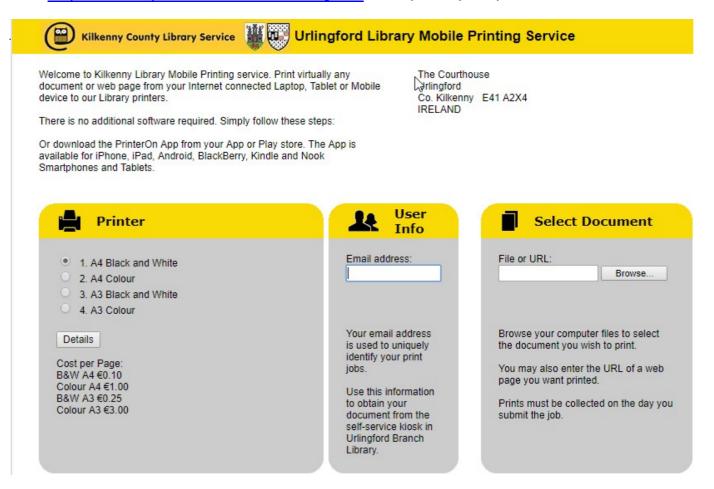

#### 2.) From Laptop or Desktop Computer or home computer:

Visit https://www.printeron.net/kcl/urlingford and upload your print